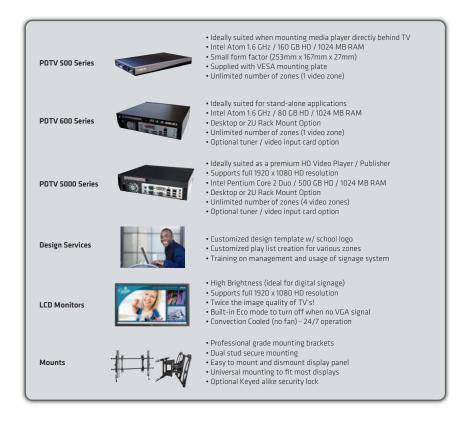

## **Digital Signage**

### Display your school messages effectively

- Date / Time
- Logo
- · Ad-hoc
- Message screen
- Weather forecast
- Main screen (announcements, picture, video.)
- RSS feed

- Multi-zone Information to captivate your audience
- Current information at all times (time / date / weather / news)
- Easy to update & manage (ad hoc messsage board / folder playback)
- Supports video, animations, presentations, still text, and audio
- Multi-user Web Browser Interface
- Data-base driven (show what you want and when)
- Linux based operating system (no Windows updates / viruses to worry about)
- Remote monitoring (screen shot / CPU load) 24/7 operation
- Turns your TV's on / off automatically

# **Digital Signage**