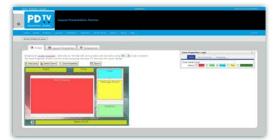

#### Multi-User Web Interface

(zone layout - administrator control)

(content playlist - administrator control)

(update message zone - adhoc user control)