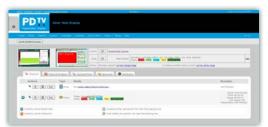

#### Multi-User Web Interface

(zone layout - administrator control)

(content playlist - administrator control)

(update message zone - adhoc user control)