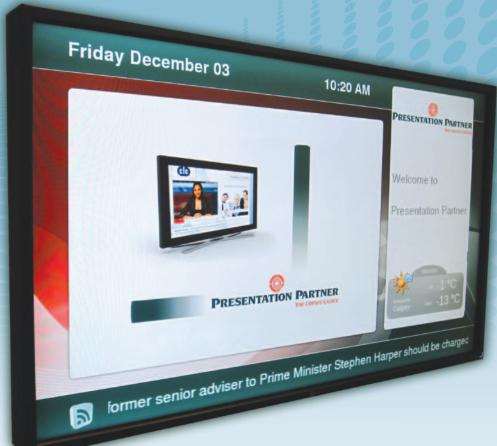

### Display your school messages effectively

- Date / Time
- Logo
- · Ad-hoc
- Message screen
- Weather forecast
- Main screen (announcements, picture, video.)
- RSS feed

- Multi-zone Information to captivate your audience
- Current information at all times (time / date / weather / news)
- Easy to update & manage (ad hoc messsage board / folder playback)
- Supports video, animations, presentations, still text, and audio
- Multi-user Web Browser Interface
- Data-base driven (show what you want and when)
- Linux based operating system (no Windows updates / viruses to worry about)
- Remote monitoring (screen shot / CPU load) 24/7 operation
- Turns your TV's on / off automatically