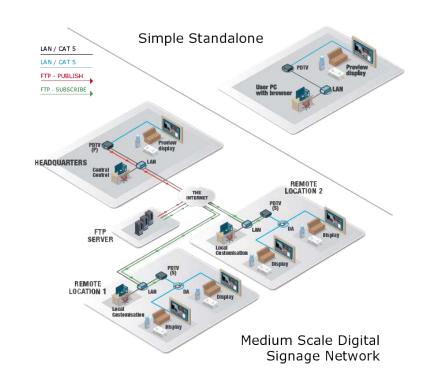

#### Scalable Solution

- Display central division-wide information as well as local individual school information
- Maintain consistency on all displays while still showing local site information