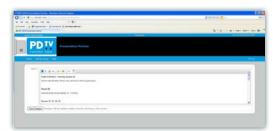

#### Multi-User Web Interface

(zone layout - administrator control)

(content playlist - administrator control)

(update message zone - adhoc user control)